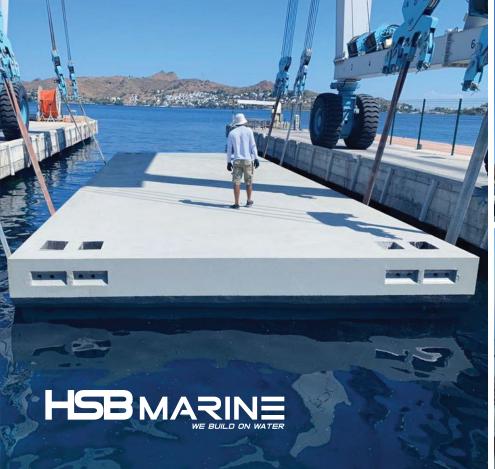

4 m - 2.8 m         |
| Weight         | 24 - 92 Tons          |
| Freeboard      | 40 cm - 60 cm         |
| Buoyancy       | 400.0 - 800.0 kg/m2   |
| Breaking Loads | 50,000 kgf (x4 units) |

All concrete pontoons are produced using marine type sulfate resistant concrete.

High density EPS (Expanded Polystyren Foam) is used inside.

Concrete floating breakwaters are the most preferred coastal protection products. Thanks to its cement based raw material, it is the most durable and long-lasting solution on water.

We manufacture concrete floating breakwater within our product line. It offers the option to specifically produce for the nedded dimensions and details to perfectly match your project requirements.



# **Turnkey Solution**

Delivering and Follow-Up

# COMFORTABLE EXPERIENCE