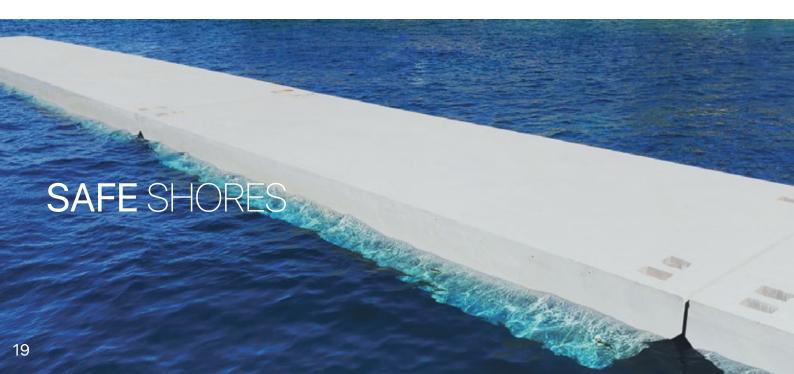

All concrete pontoons are produced using marine type sulfate resistant concrete.

High density EPS (Expanded Polystyren Foam) is used inside.

Concrete floating breakwaters are the most preferred coastal protection products. Thanks to its cement based raw material, it is the most durable and long-lasting solution on water.

We manufacture concrete floating breakwater within our product line. It offers the option to specifically produce for the nedded dimensions and details to perfectly match your project requirements.