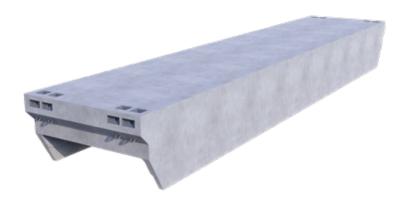

### Concrete Floating Breakwater

#### **Technical Specifications**

| Width          | 3.0 m - 6.0 m         |
|----------------|-----------------------|
| Length         | 12.0 m - 24.0 m       |
| Height         | 1.4 m - 2.8 m         |
| Weight         | 24 - 92 Tons          |
| Freeboard      | 40 cm - 60 cm         |
| Buoyancy       | 400.0 - 800.0 kg/m2   |
| Breaking Loads | 50,000 kgf (x4 units) |

All concrete pontoons are produced using marine type sulfate resistant concrete.

High density EPS (Expanded Polystyren Foam) is used inside.

Concrete floating breakwaters are the most preferred coastal protection products. Thanks to its cement based raw material, it is the most durable and long-lasting solution on water.