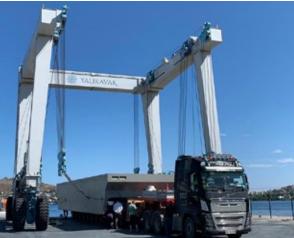

All concrete pontoons are produced using marine type sulfate resistant concrete.

High density EPS (Expanded Polystyren Foam) is used inside.

Concrete floating breakwaters are the most preferred coastal protection products. Thanks to its cement based raw material, it is the most durable and long-lasting solution on water.

We manufacture concrete floating breakwater within our product line. It offers the option to specifically produce for the nedded dimensions and details to perfectly match your project requirements.