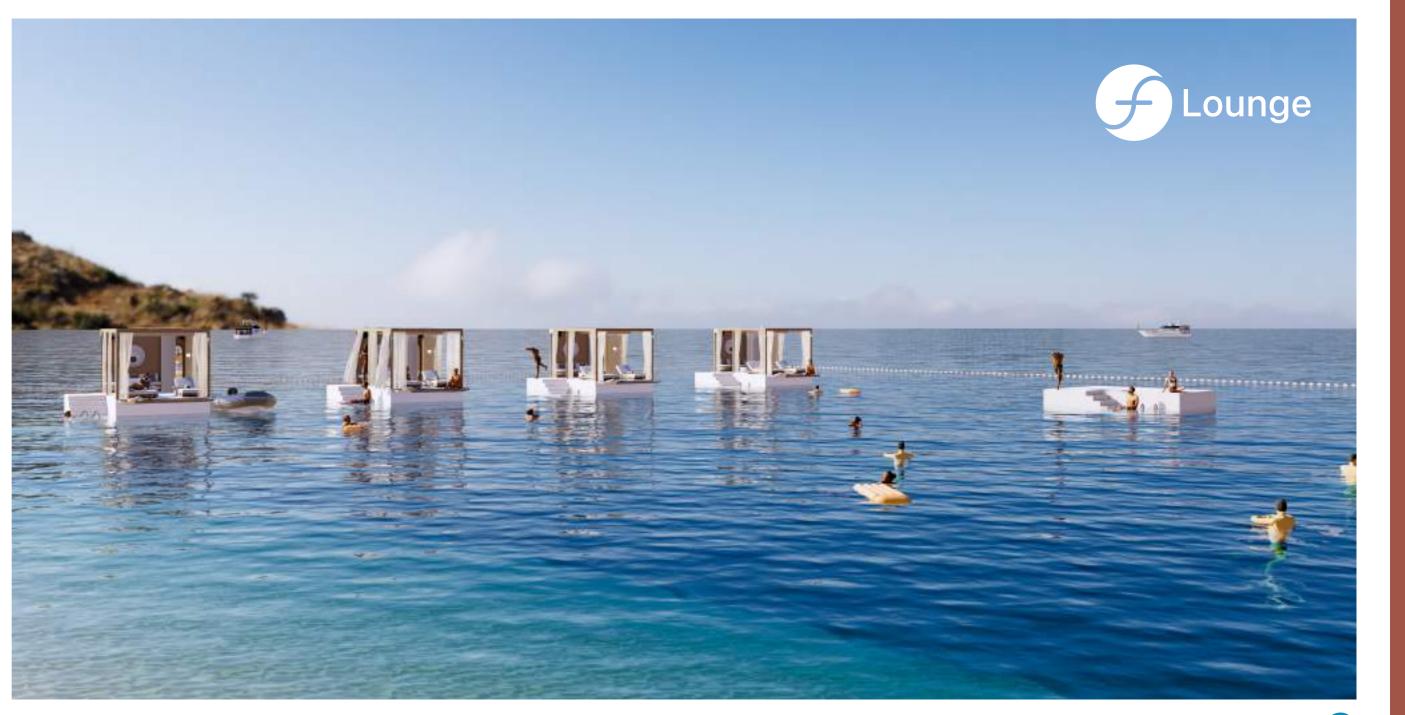

f-Lounge is a luxury floating lounge designed for waterfront hotels, beach clubs, and bay resorts. Designed by HSB Marine, it gives guests a unique, private space on the water, combining comfort and style. f-Lounge enhances any coastal location, adding an exclusive experience that increases both the appeal and prestige of the venue.

## Mooring

Our f-Lounge mooring system uses a Danforth Anchor, ideal for strong hold on sandy seabeds. The anchor connects to galvanized steel for durability and rust resistance, followed by a polyester rope attaching directly to the platform. This setup ensures a secure, flexible, and long-lasting connection, perfect for a stable floating experience.