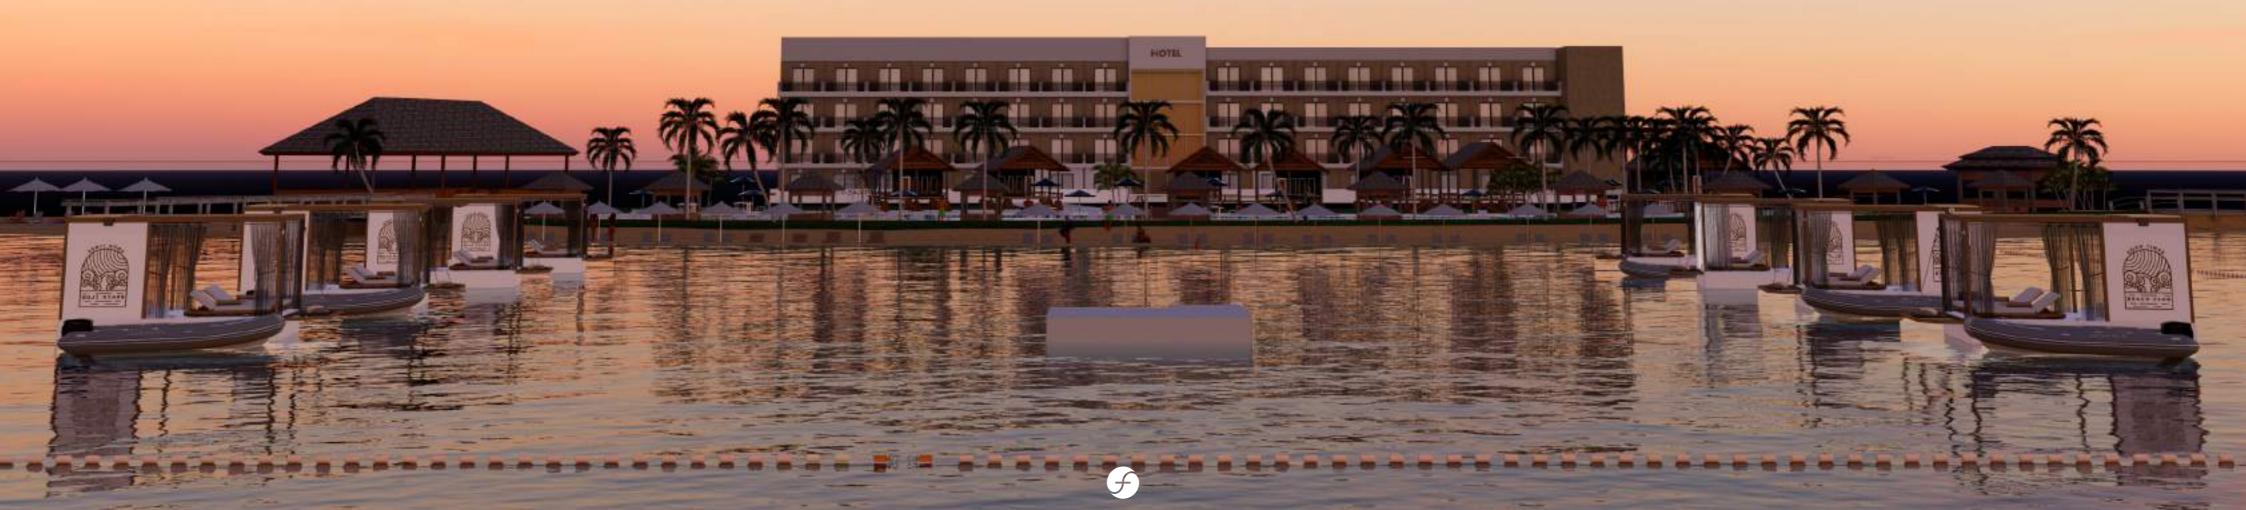

f-Lounge is a luxury floating lounge designed for waterfront hotels, beach clubs, and bay resorts. Designed by HSB Marine, it gives guests a unique, private space on the water, combining comfort and style. f-Lounge enhances any coastal location, adding an exclusive experience that increases both the appeal and prestige of the venue.

## **Fully Furnished**

Floating Platform + Superstructure + Furnitures & Furnishings

Length (m) Width (m) 4.2 3.4 **Height (3.4)** Freeboard (cm) (Lower Ground) 102 Freeboard (cm) (Upper Ground) Draft (cm) 45 **Max User Capacity** 12

Solar Panel **Energy Production** 

**Shading System** Retractable Pergola **Outdoor Seating Area** Hammock (300x100 cm) **Total Advertising Billboard Space** 10.2 m<sup>2</sup> (6.3 + 3,9)

**Furnishing & Furnitures** 

Rest Corner Sofa (180x60 cm)

Sunbed (2 piece)

1st piece - 190x120 cm 2nd piece - 190x60 cm

Ice Tub (R40 cm) Speaker (2 piece)

Dressing Cabin (80x80 cm)

**Materials** 

Floating Pontoon FRP Platform

**Wood Patterned Profiles** Stainless Steel Pool Ladder Hammock Holder Steel Rope Wood Veneer Wall Panel **Aluminium Mooring Cleat** 