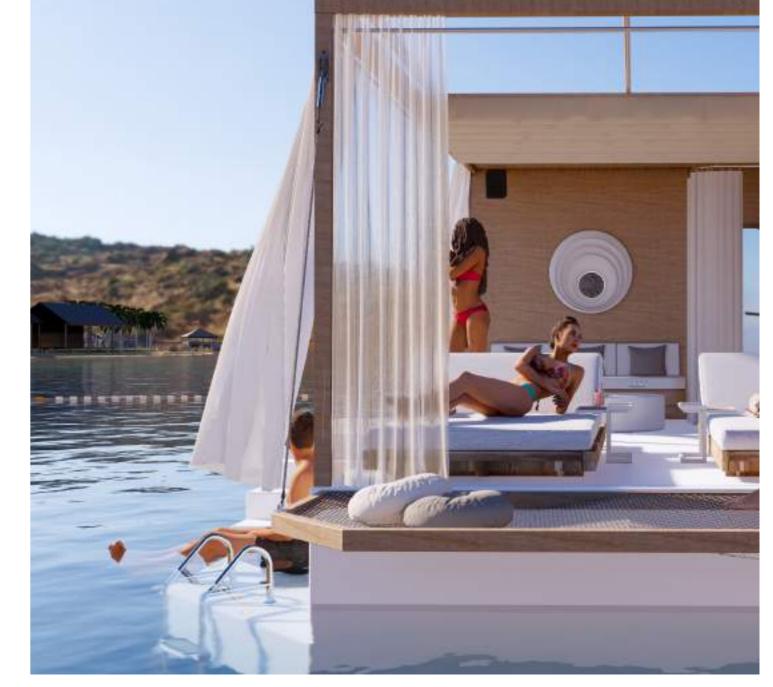

Solar Panel **Energy Production** 

**Shading System** Retractable Pergola **Outdoor Seating Area** Hammock (300x100 cm) **Total Advertising Billboard Space** 10.2 m<sup>2</sup> (6.3 + 3,9)

**Furnishing & Furnitures** 

Rest Corner Sofa (180x60 cm)

Sunbed (2 piece)

1st piece - 190x120 cm 2nd piece - 190x60 cm

Ice Tub (R40 cm) Speaker (2 piece)

Dressing Cabin (80x80 cm)

**Materials** 

Floating Pontoon FRP Platform

**Wood Patterned Profiles** Stainless Steel Pool Ladder Hammock Holder Steel Rope Wood Veneer Wall Panel **Aluminium Mooring Cleat** 