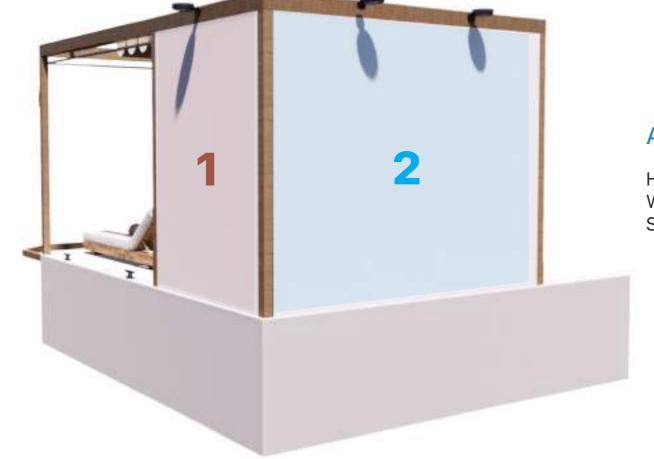

# **Sponsorship Areas**

 Height (cm)
 225

 Width (cm)
 280

 Space (m²)
 6.3

### Area 2

Height (cm) 225 Width (cm) 174 Space (m²) 3.9