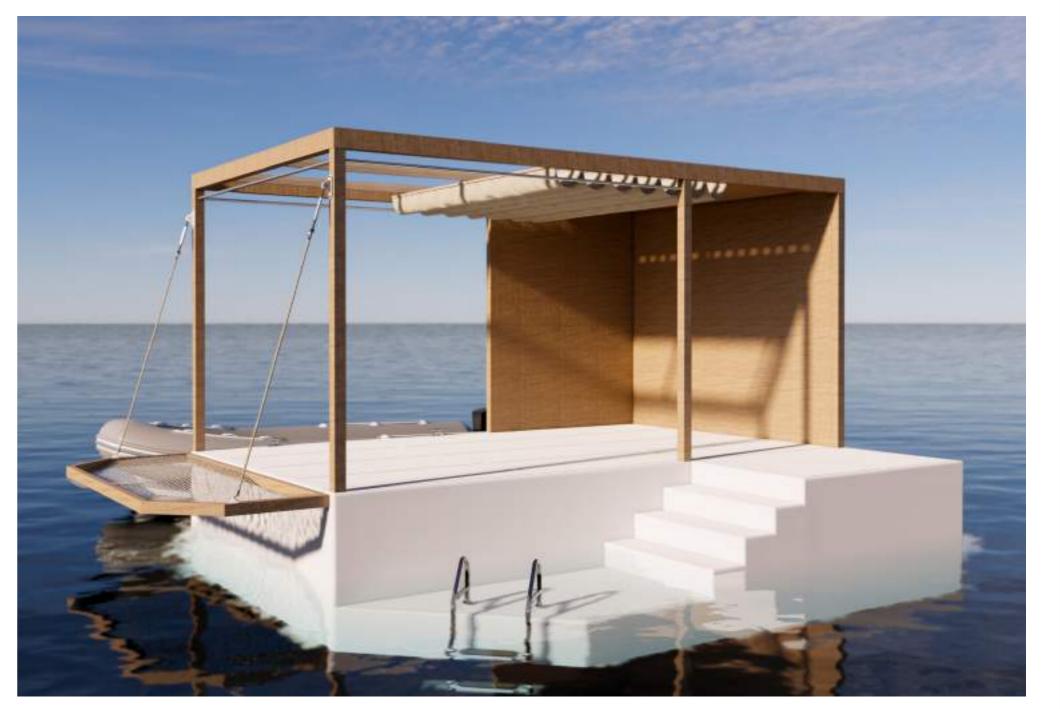

f-Lounge is a luxury floating lounge designed for waterfront hotels, beach clubs, and bay resorts. Designed by HSB Marine, it gives guests a unique, private space on the water, combining comfort and style. f-Lounge enhances any coastal location, adding an exclusive experience that increases both the appeal and prestige of the venue.

## **Fully Furnished**

Floating Platform + Superstructure + Furnitures & Furnishings

Length (m) Width (m) 4.2 3.4 **Height (3.4)** Freeboard (cm) (Lower Ground) 102 Freeboard (cm) (Upper Ground) Draft (cm) 45 **Max User Capacity** 12

Solar Panel **Energy Production** 

**Shading System** Retractable Pergola **Outdoor Seating Area** Hammock (300x100 cm) **Total Advertising Billboard Space** 10.2 m<sup>2</sup> (6.3 + 3,9)

**Furnishing & Furnitures** 

Rest Corner Sofa (180x60 cm)

Sunbed (2 piece)

1st piece - 190x120 cm 2nd piece - 190x60 cm

Ice Tub (R40 cm) Speaker (2 piece)

Dressing Cabin (80x80 cm)

**Materials** 

Floating Pontoon FRP Platform

**Wood Patterned Profiles** Stainless Steel Pool Ladder Hammock Holder Steel Rope Wood Veneer Wall Panel **Aluminium Mooring Cleat** 

### **Unfurnished**

Floating Platform + Superstructure

Length (m)5Width (m)4.2Height (3.4)3.4Freeboard (cm) (Lower Ground)30Freeboard (cm) (Upper Ground)102Draft (cm)45Max User Capacity12

**Shading System** Retractable Pergola **Total Advertising Billboard Space** 10.2 m<sup>2</sup> (6.3 + 3,9)