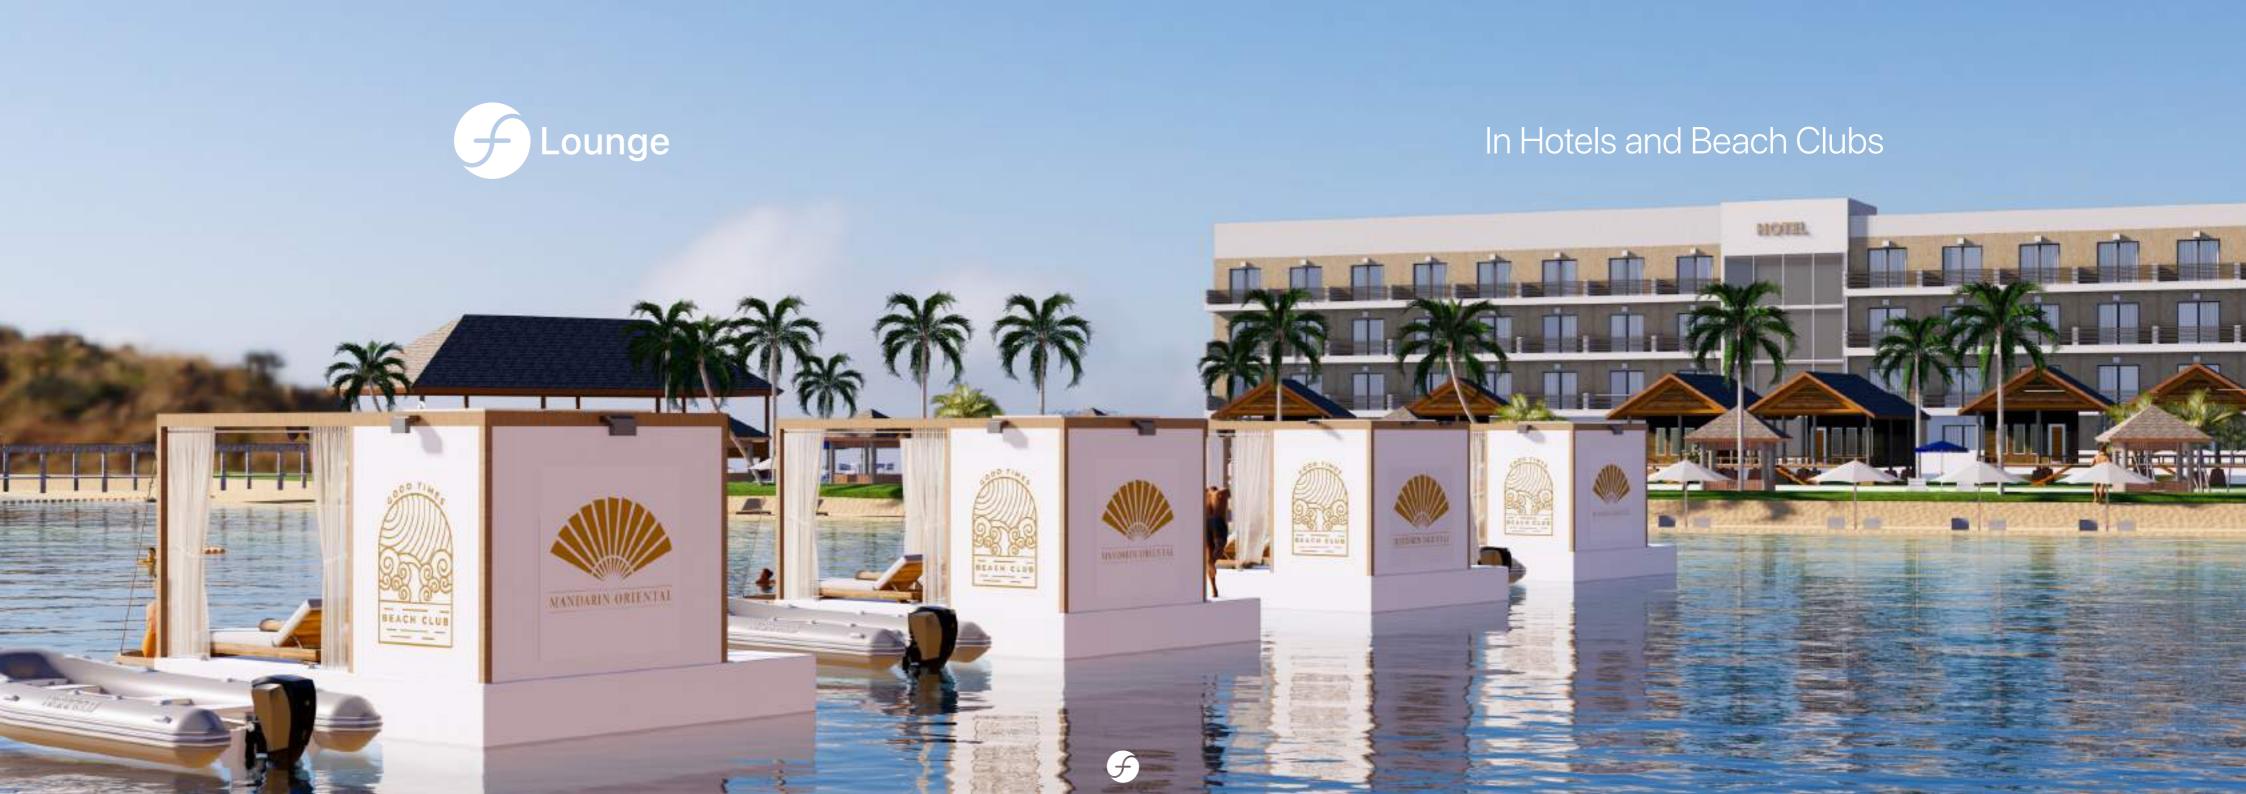

f-Lounge is a luxury floating lounge designed for waterfront hotels, beach clubs, and bay resorts. Designed by HSB Marine, it gives guests a unique, private space on the water, combining comfort and style. f-Lounge enhances any coastal location, adding an exclusive experience that increases both the appeal and prestige of the venue.