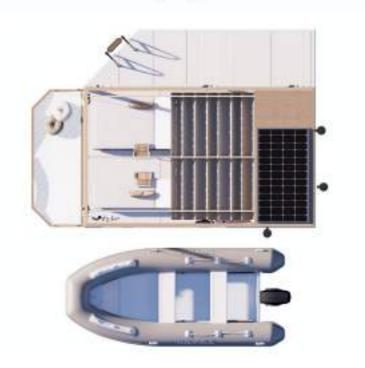

## **Fully Furnished**

Floating Platform + Superstructure + Furnitures & Furnishings

Length (m) Width (m) 4.2 3.4 **Height (3.4)** Freeboard (cm) (Lower Ground) 102 Freeboard (cm) (Upper Ground) Draft (cm) 45 **Max User Capacity** 12

### **Unfurnished**

Floating Platform + Superstructure

Length (m)5Width (m)4.2Height (3.4)3.4Freeboard (cm) (Lower Ground)30Freeboard (cm) (Upper Ground)102Draft (cm)45Max User Capacity12

**Shading System** Retractable Pergola **Total Advertising Billboard Space** 10.2 m<sup>2</sup> (6.3 + 3,9)

#### Floating Platform

Length (m)5Width (m)4.2Height (3.4)3.4Freeboard (cm) (Lower Ground)30Freeboard (cm) (Upper Ground)102Draft (cm)45Max User Capacity12

Materials Floating Pontoon

FRP Platform

Stainless Steel Pool Ladder Aluminium Mooring Cleat