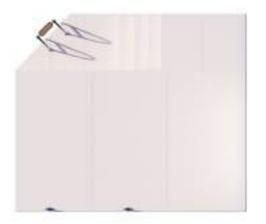

Solar Panel **Energy Production** 

**Shading System** Retractable Pergola **Outdoor Seating Area** Hammock (300x100 cm) **Total Advertising Billboard Space** 10.2 m<sup>2</sup> (6.3 + 3,9)

**Furnishing & Furnitures** 

Rest Corner Sofa (180x60 cm)

Sunbed (2 piece)

1st piece - 190x120 cm 2nd piece - 190x60 cm

Ice Tub (R40 cm) Speaker (2 piece)

Dressing Cabin (80x80 cm)

**Materials** 

Floating Pontoon FRP Platform

**Wood Patterned Profiles** Stainless Steel Pool Ladder Hammock Holder Steel Rope Wood Veneer Wall Panel **Aluminium Mooring Cleat** 