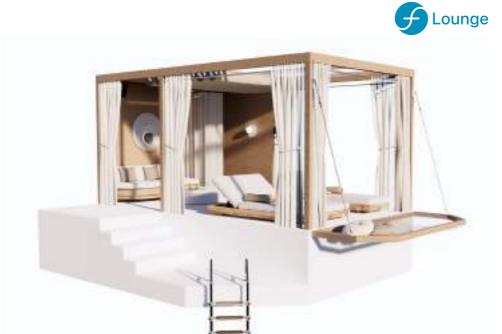

## **Fully Furnished**

Floating Platform + Superstructure + Furnitures & Furnishings

Length (m) Width (m) 4.2 3.4 **Height (3.4)** Freeboard (cm) (Lower Ground) 102 Freeboard (cm) (Upper Ground) Draft (cm) 45 **Max User Capacity** 12

Solar Panel **Energy Production** 

**Shading System** Retractable Pergola **Outdoor Seating Area** Hammock (300x100 cm) **Total Advertising Billboard Space** 10.2 m<sup>2</sup> (6.3 + 3,9)

**Furnishing & Furnitures** 

Rest Corner Sofa (180x60 cm)

Sunbed (2 piece)

1st piece - 190x120 cm 2nd piece - 190x60 cm

Ice Tub (R40 cm) Speaker (2 piece)

Dressing Cabin (80x80 cm)

**Materials** 

Floating Pontoon FRP Platform

**Wood Patterned Profiles** Stainless Steel Pool Ladder Hammock Holder Steel Rope Wood Veneer Wall Panel **Aluminium Mooring Cleat** 