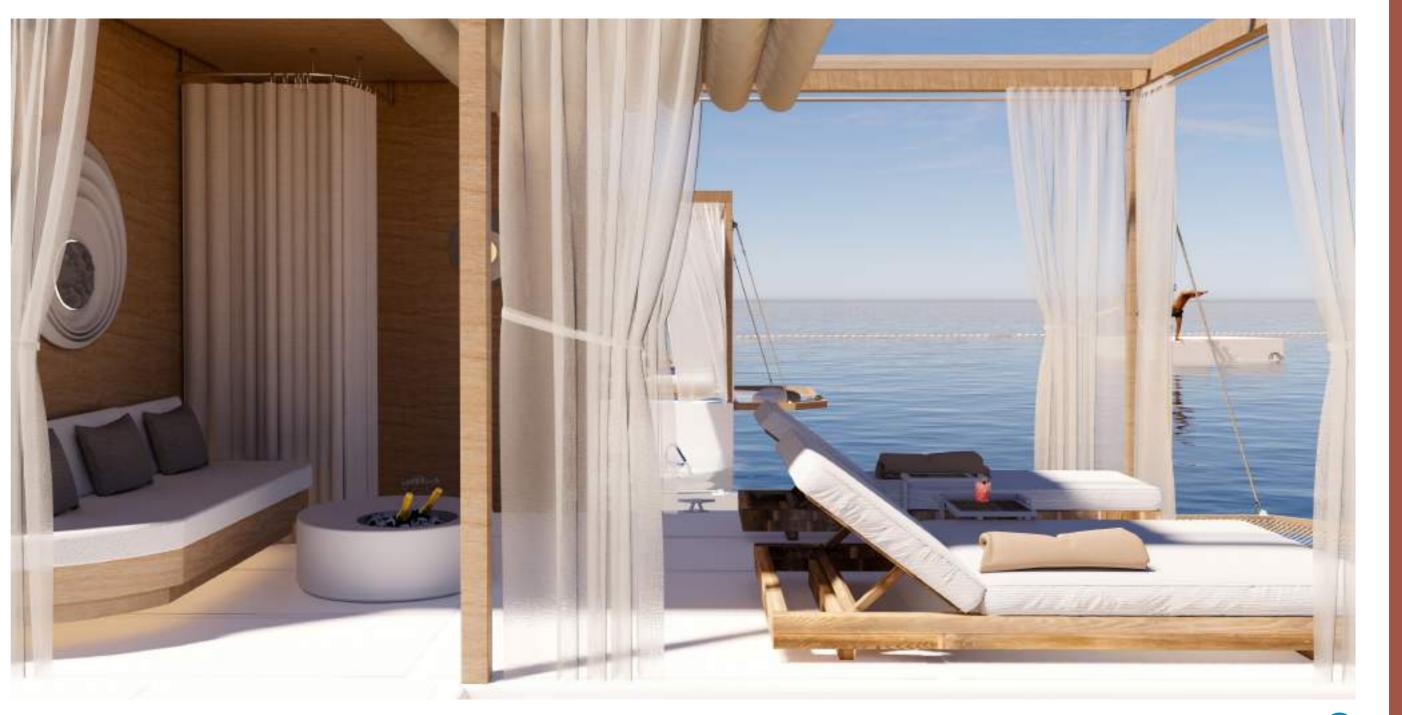

f-Lounge is a luxury floating lounge designed for waterfront hotels, beach clubs, and bay resorts. Designed by HSB Marine, it gives guests a unique, private space on the water, combining comfort and style. f-Lounge enhances any coastal location, adding an exclusive experience that increases both the appeal and prestige of the venue.

Rest Corner Sofa (180x60 cm)

Sunbed (2 piece)

1st piece - 190x120 cm 2nd piece - 190x60 cm

Ice Tub (R40 cm) Speaker (2 piece)

Dressing Cabin (80x80 cm)

**Materials** 

Floating Pontoon FRP Platform

**Wood Patterned Profiles** Stainless Steel Pool Ladder Hammock Holder Steel Rope Wood Veneer Wall Panel **Aluminium Mooring Cleat** 