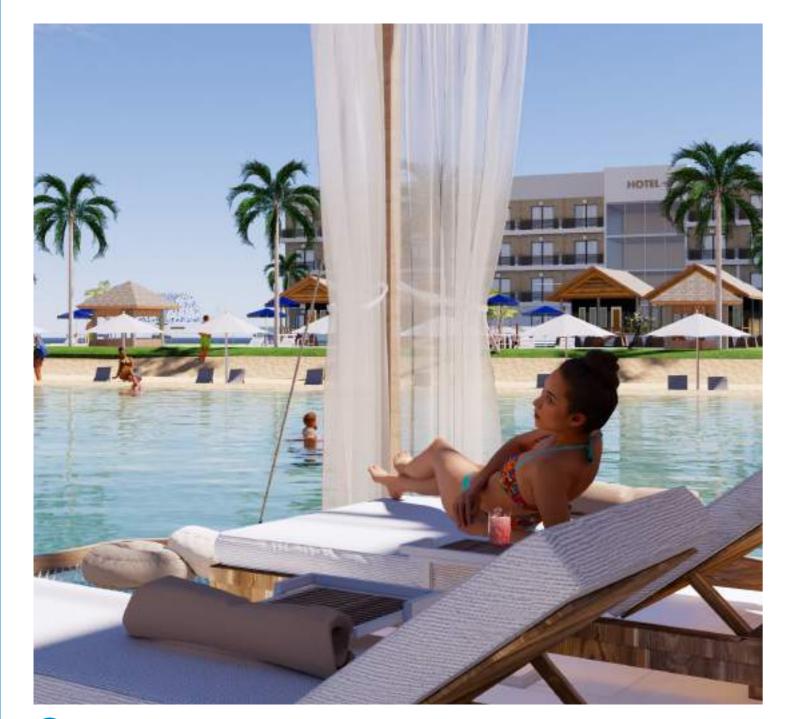

f-Lounge is a luxury floating lounge designed for waterfront hotels, beach clubs, and bay resorts. Designed by HSB Marine, it gives guests a unique, private space on the water, combining comfort and style. f-Lounge enhances any coastal location, adding an exclusive experience that increases both the appeal and prestige of the venue.