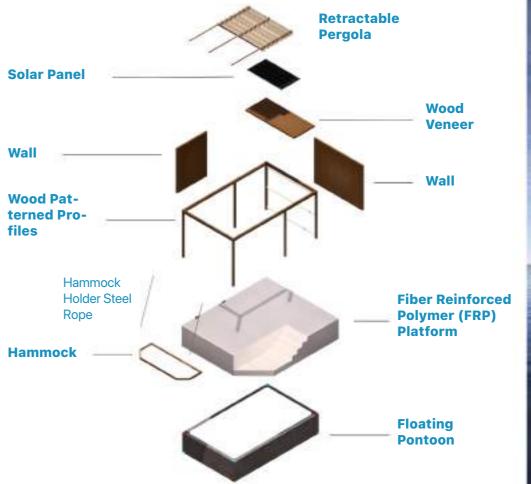

Solar Panel **Energy Production** 

**Shading System** Retractable Pergola **Outdoor Seating Area** Hammock (300x100 cm) **Total Advertising Billboard Space** 10.2 m<sup>2</sup> (6.3 + 3,9)

**Furnishing & Furnitures** 

Rest Corner Sofa (180x60 cm)

Sunbed (2 piece)

1st piece - 190x120 cm 2nd piece - 190x60 cm

Ice Tub (R40 cm) Speaker (2 piece)

Dressing Cabin (80x80 cm)

**Materials** 

Floating Pontoon FRP Platform

**Wood Patterned Profiles** Stainless Steel Pool Ladder Hammock Holder Steel Rope Wood Veneer Wall Panel **Aluminium Mooring Cleat** 

# **Materials**

Materials Floating Pontoon

FRP Platform

Wood Patterned Profiles Stainless Steel Pool Ladder Hammock Holder Steel Rope Wood Veneer Wall Panel

Solar Panel

Aluminium Mooring Cleat