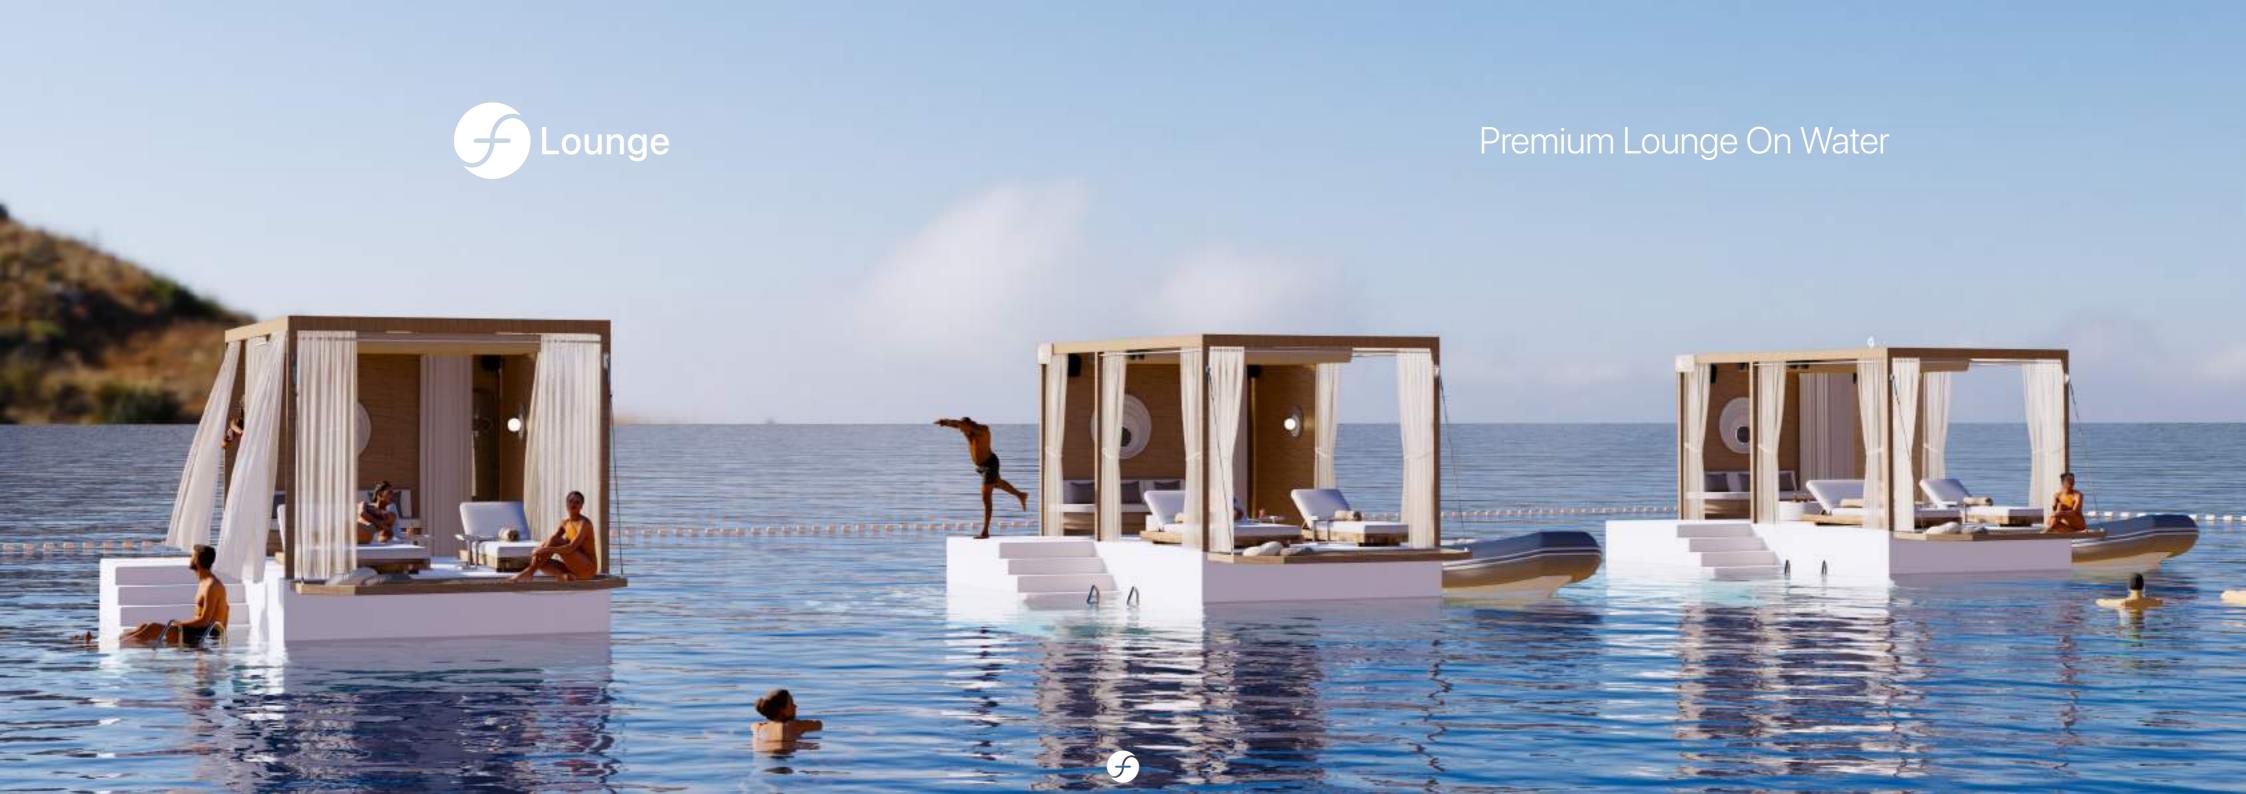

f-Lounge is a luxury floating lounge designed for waterfront hotels, beach clubs, and bay resorts. Designed by HSB Marine, it gives guests a unique, private space on the water, combining comfort and style. f-Lounge enhances any coastal location, adding an exclusive experience that increases both the appeal and prestige of the venue.

## **Fully Furnished**

Floating Platform + Superstructure + Furnitures & Furnishings

Length (m) Width (m) 4.2 3.4 **Height (3.4)** Freeboard (cm) (Lower Ground) 102 Freeboard (cm) (Upper Ground) Draft (cm) 45 **Max User Capacity** 12

Solar Panel **Energy Production** 

**Shading System** Retractable Pergola **Outdoor Seating Area** Hammock (300x100 cm) **Total Advertising Billboard Space** 10.2 m<sup>2</sup> (6.3 + 3,9)

**Furnishing & Furnitures** 

Rest Corner Sofa (180x60 cm)

Sunbed (2 piece)

1st piece - 190x120 cm 2nd piece - 190x60 cm

Ice Tub (R40 cm) Speaker (2 piece)

Dressing Cabin (80x80 cm)

**Materials** 

Floating Pontoon FRP Platform

**Wood Patterned Profiles** Stainless Steel Pool Ladder Hammock Holder Steel Rope Wood Veneer Wall Panel **Aluminium Mooring Cleat** 