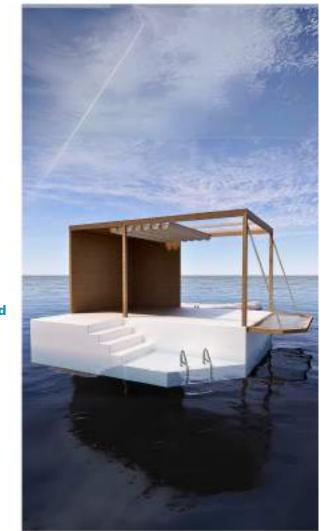

f-Lounge is a luxury floating lounge designed for waterfront hotels, beach clubs, and bay resorts. Designed by HSB Marine, it gives guests a unique, private space on the water, combining comfort and style. f-Lounge enhances any coastal location, adding an exclusive experience that increases both the appeal and prestige of the venue.

## **Fully Furnished**

Floating Platform + Superstructure + Furnitures & Furnishings

Length (m) Width (m) 4.2 3.4 **Height (3.4)** Freeboard (cm) (Lower Ground) 102 Freeboard (cm) (Upper Ground) Draft (cm) 45 **Max User Capacity** 12

### **Unfurnished**

Floating Platform + Superstructure

Length (m)5Width (m)4.2Height (3.4)3.4Freeboard (cm) (Lower Ground)30Freeboard (cm) (Upper Ground)102Draft (cm)45Max User Capacity12

**Shading System** Retractable Pergola **Total Advertising Billboard Space** 10.2 m<sup>2</sup> (6.3 + 3,9)