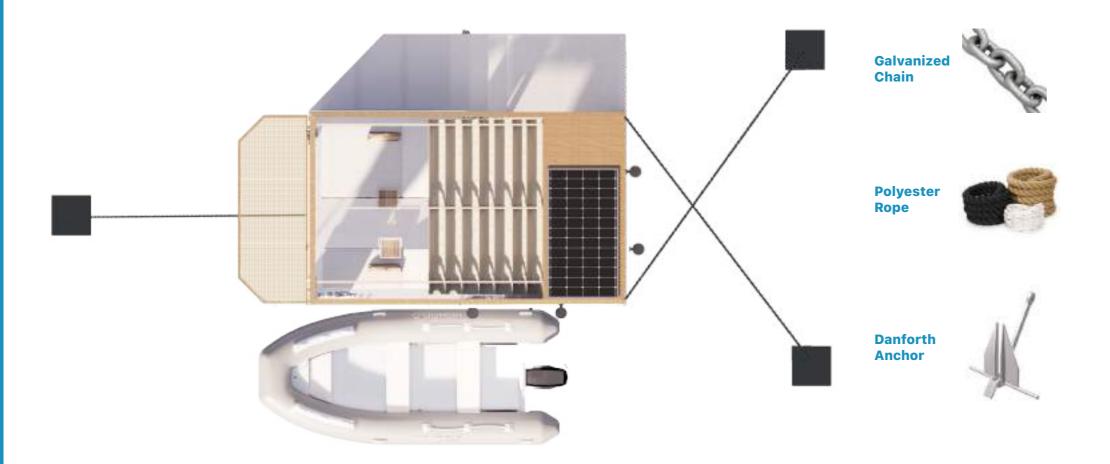

## Mooring

Our f-Lounge mooring system uses a Danforth Anchor, ideal for strong hold on sandy seabeds. The anchor connects to galvanized steel for durability and rust resistance, followed by a polyester rope attaching directly to the platform. This setup ensures a secure, flexible, and long-lasting connection, perfect for a stable floating experience.