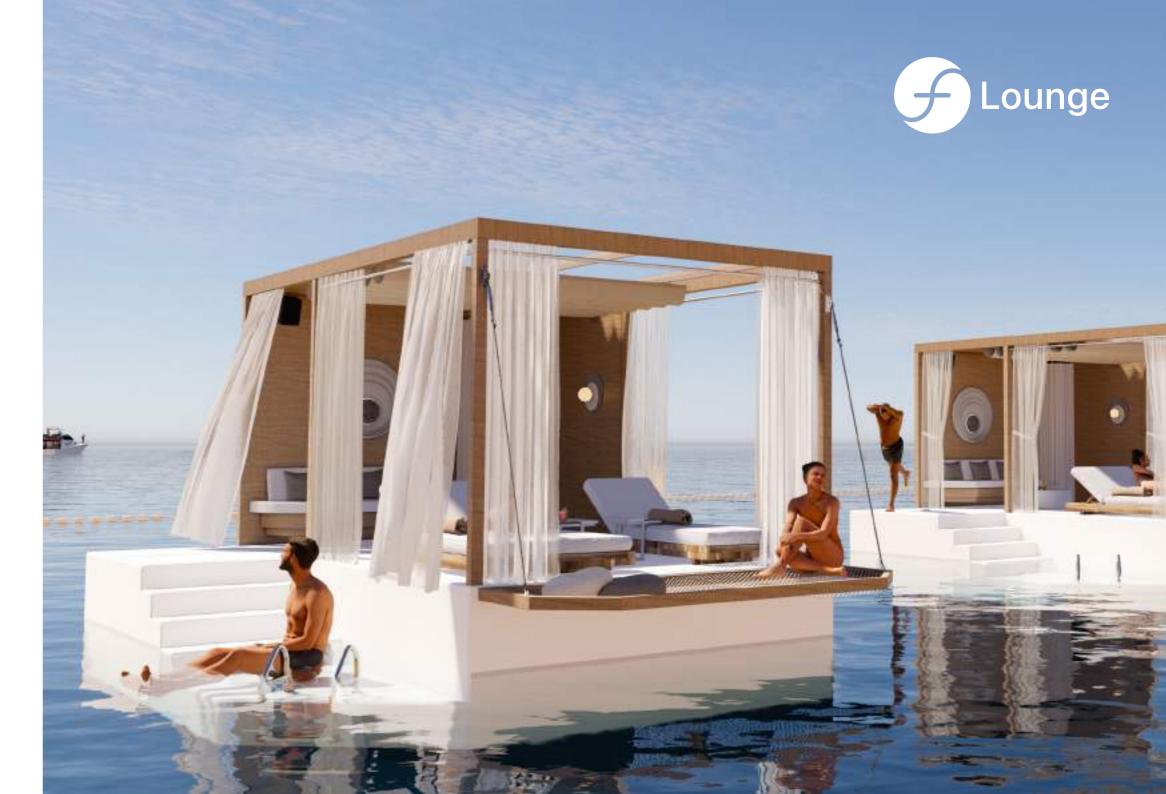

f-Lounge is a luxury floating lounge designed for waterfront hotels, beach clubs, and bay resorts. Designed by HSB Marine, it gives guests a unique, private space on the water, combining comfort and style. f-Lounge enhances any coastal location, adding an exclusive experience that increases both the appeal and prestige of the venue.