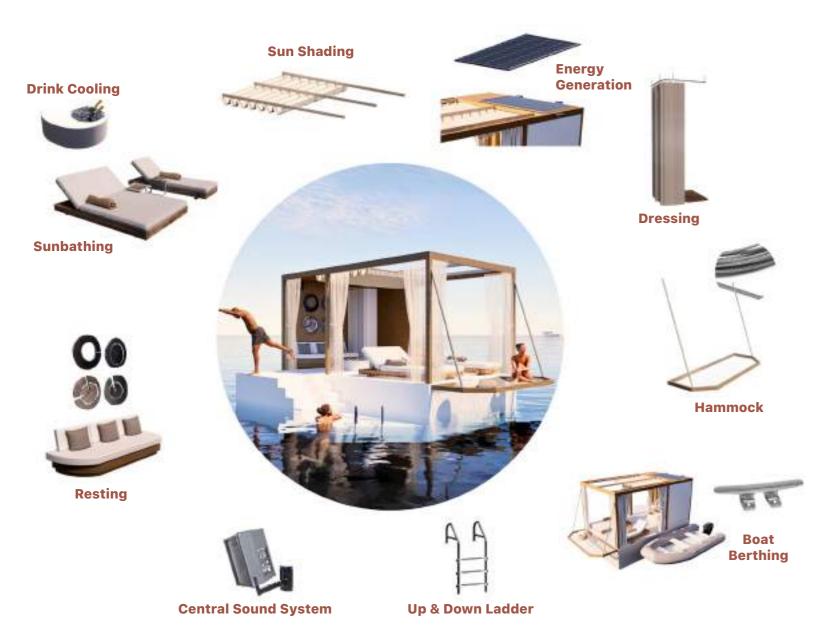

Solar Panel **Energy Production** 

**Shading System** Retractable Pergola **Outdoor Seating Area** Hammock (300x100 cm) **Total Advertising Billboard Space** 10.2 m<sup>2</sup> (6.3 + 3,9)

**Furnishing & Furnitures** 

Rest Corner Sofa (180x60 cm)

Sunbed (2 piece)

1st piece - 190x120 cm 2nd piece - 190x60 cm

Ice Tub (R40 cm) Speaker (2 piece)

Dressing Cabin (80x80 cm)

**Materials** 

Floating Pontoon FRP Platform

**Wood Patterned Profiles** Stainless Steel Pool Ladder Hammock Holder Steel Rope Wood Veneer Wall Panel **Aluminium Mooring Cleat** 

## **Features**