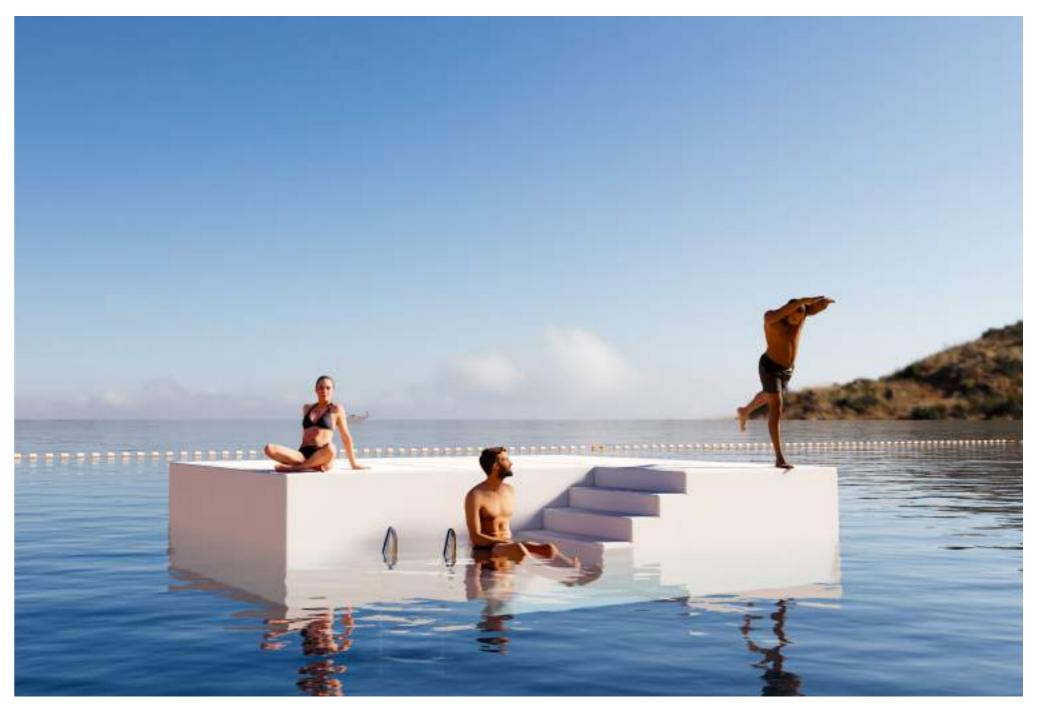

f-Lounge is a luxury floating lounge designed for waterfront hotels, beach clubs, and bay resorts. Designed by HSB Marine, it gives guests a unique, private space on the water, combining comfort and style. f-Lounge enhances any coastal location, adding an exclusive experience that increases both the appeal and prestige of the venue.

## **Fully Furnished**

Floating Platform + Superstructure + Furnitures & Furnishings

Length (m) Width (m) 4.2 3.4 **Height (3.4)** Freeboard (cm) (Lower Ground) 102 Freeboard (cm) (Upper Ground) Draft (cm) 45 **Max User Capacity** 12