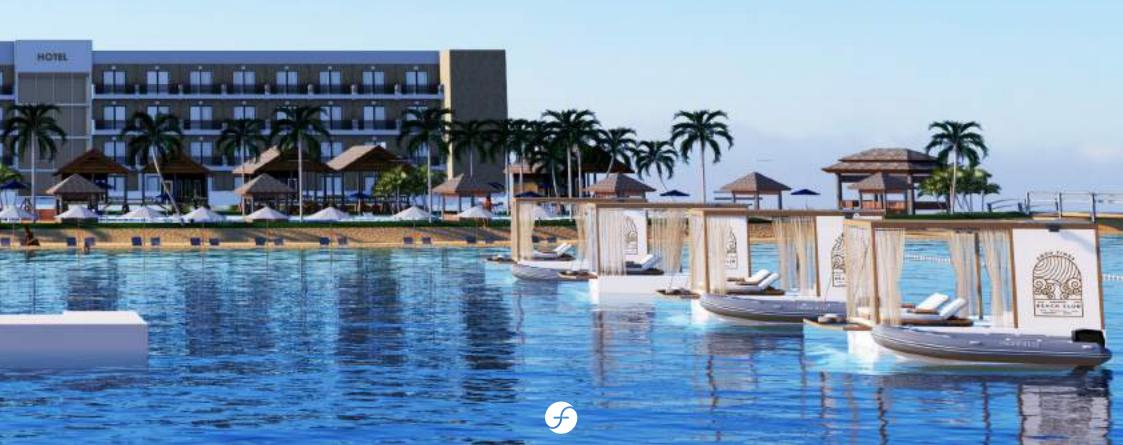

f-Lounge is a luxury floating lounge designed for waterfront hotels, beach clubs, and bay resorts. Designed by HSB Marine, it gives guests a unique, private space on the water, combining comfort and style. f-Lounge enhances any coastal location, adding an exclusive experience that increases both the appeal and prestige of the venue.

## **Fully Furnished**

Floating Platform + Superstructure + Furnitures & Furnishings

Length (m) Width (m) 4.2 3.4 **Height (3.4)** Freeboard (cm) (Lower Ground) 102 Freeboard (cm) (Upper Ground) Draft (cm) 45 **Max User Capacity** 12

Solar Panel **Energy Production** 

**Shading System** Retractable Pergola **Outdoor Seating Area** Hammock (300x100 cm) **Total Advertising Billboard Space** 10.2 m<sup>2</sup> (6.3 + 3,9)

**Furnishing & Furnitures** 

Rest Corner Sofa (180x60 cm)

Sunbed (2 piece)

1st piece - 190x120 cm 2nd piece - 190x60 cm

Ice Tub (R40 cm) Speaker (2 piece)

Dressing Cabin (80x80 cm)

**Materials** 

Floating Pontoon FRP Platform

**Wood Patterned Profiles** Stainless Steel Pool Ladder Hammock Holder Steel Rope Wood Veneer Wall Panel **Aluminium Mooring Cleat** 