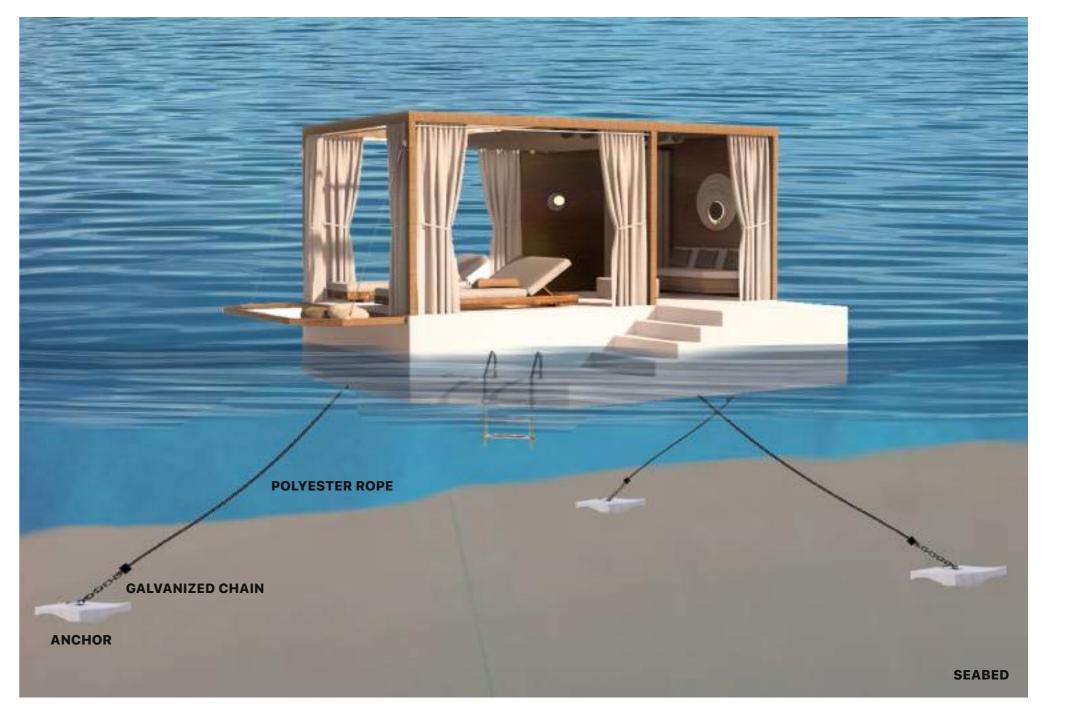

## Mooring

Our f-Lounge mooring system uses a Danforth Anchor, ideal for strong hold on sandy seabeds. The anchor connects to galvanized steel for durability and rust resistance, followed by a polyester rope attaching directly to the platform. This setup ensures a secure, flexible, and long-lasting connection, perfect for a stable floating experience.