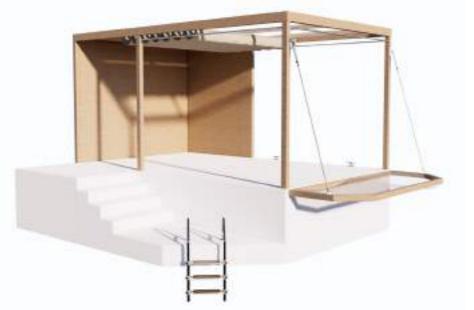

### **Unfurnished**

Floating Platform + Superstructure

Length (m)5Width (m)4.2Height (3.4)3.4Freeboard (cm) (Lower Ground)30Freeboard (cm) (Upper Ground)102Draft (cm)45Max User Capacity12

**Shading System** Retractable Pergola **Total Advertising Billboard Space** 10.2 m<sup>2</sup> (6.3 + 3,9)

### **Platform**

#### Floating Platform

Length (m)5Width (m)4.2Height (3.4)3.4Freeboard (cm) (Lower Ground)30Freeboard (cm) (Upper Ground)102Draft (cm)45Max User Capacity12

Materials Floating Pontoon

FRP Platform

Stainless Steel Pool Ladder Aluminium Mooring Cleat