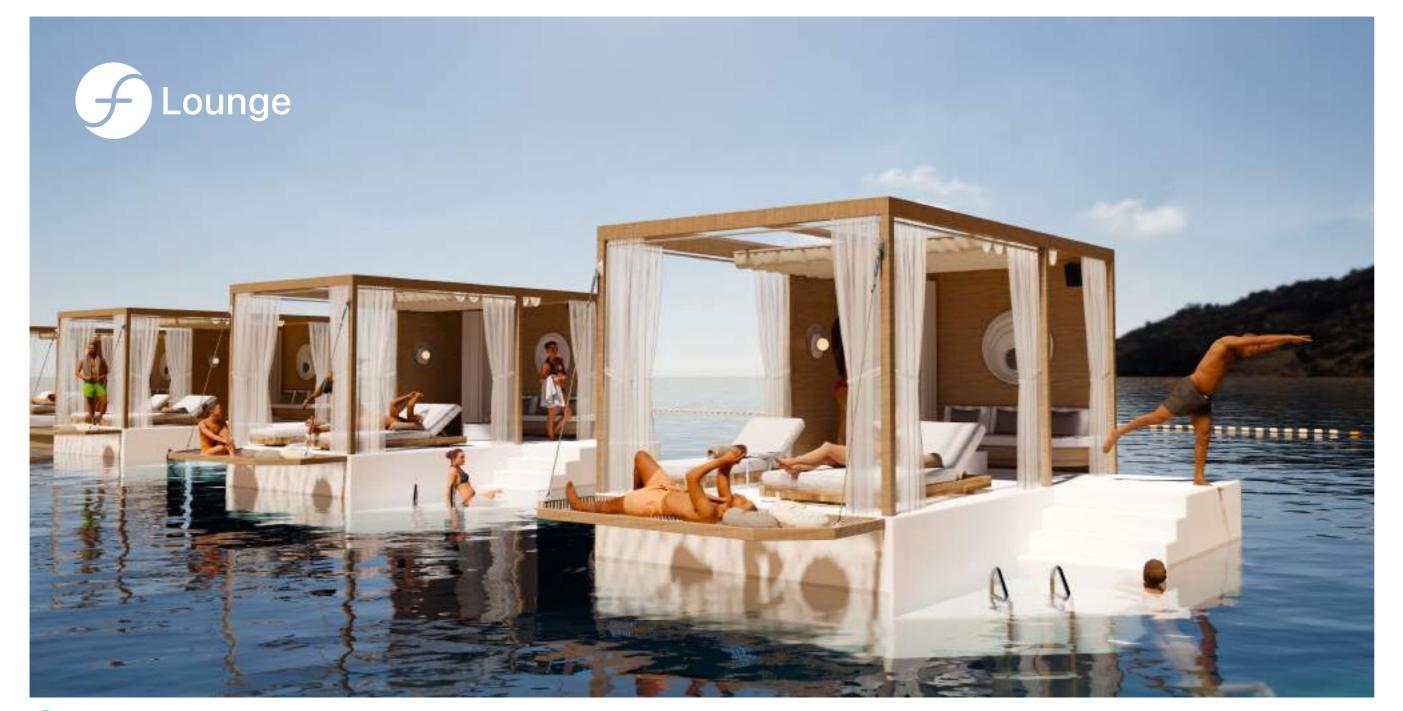

f-Lounge is a luxury floating lounge designed for waterfront hotels, beach clubs, and bay resorts. Designed by HSB Marine, it gives guests a unique, private space on the water, combining comfort and style. f-Lounge enhances any coastal location, adding an exclusive experience that increases both the appeal and prestige of the venue.

## **Fully Furnished**

Floating Platform + Superstructure + Furnitures & Furnishings

Length (m) Width (m) 4.2 3.4 **Height (3.4)** Freeboard (cm) (Lower Ground) 102 Freeboard (cm) (Upper Ground) Draft (cm) 45 **Max User Capacity** 12

Solar Panel **Energy Production** 

**Shading System** Retractable Pergola **Outdoor Seating Area** Hammock (300x100 cm) **Total Advertising Billboard Space** 10.2 m<sup>2</sup> (6.3 + 3,9)

**Furnishing & Furnitures** 

Rest Corner Sofa (180x60 cm)

Sunbed (2 piece)

1st piece - 190x120 cm 2nd piece - 190x60 cm

Ice Tub (R40 cm) Speaker (2 piece)

Dressing Cabin (80x80 cm)

**Materials** 

Floating Pontoon FRP Platform

**Wood Patterned Profiles** Stainless Steel Pool Ladder Hammock Holder Steel Rope Wood Veneer Wall Panel **Aluminium Mooring Cleat** 