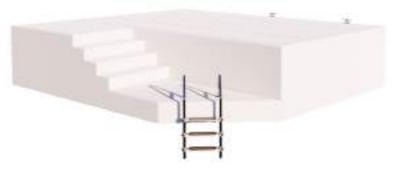

### **Platform**

#### Floating Platform

Length (m)5Width (m)4.2Height (3.4)3.4Freeboard (cm) (Lower Ground)30Freeboard (cm) (Upper Ground)102Draft (cm)45Max User Capacity12

Materials Floating Pontoon

FRP Platform

Stainless Steel Pool Ladder Aluminium Mooring Cleat